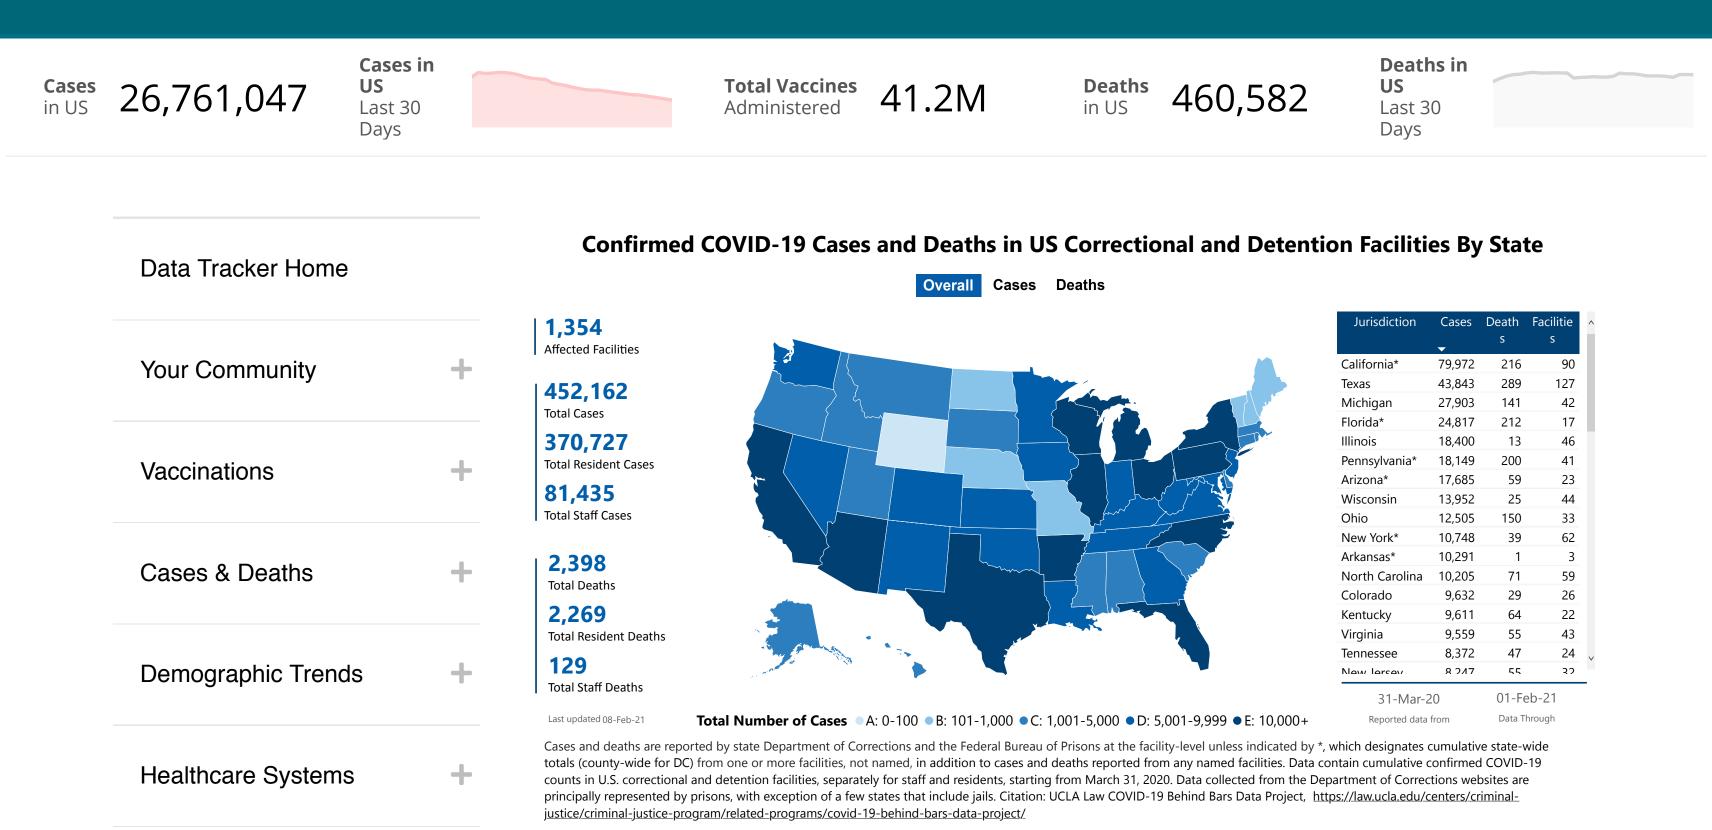

## **COVID** Data Tracker

Testing and Seroprevalence +

People at Increased Risk

Q

**Underlying Medical Conditions** 

Pregnant Women

**Correctional Facilities** 

Communications Resources